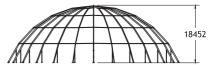

### **STRUCTURE**

- ° Polygon structure
- ° Ridge height WAVE 55 = 18m
- ° State-of-the-art technology & design
- ° Optical attractive constructions form
- ° Compatible with our adjustable flooring system

## **DIMENSIONAL SKETCH WAVE 55 R**