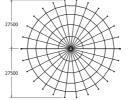

### **STRUCTURE**

- ° Polygon structure
- ° Ridge height WAVE 55 = 18m
- ° State-of-the-art technology & design
- ° Optical attractive constructions form
- ° Compatible with our adjustable flooring system





## **DIMENSIONAL SKETCH WAVE 55 R**

# LOAD CAPACITY

Maximum load of suspension points: (for Riggings) 

WAVE 55 R: 300 - 500 kg / point

### TYPE OF MEMBRANE

- ° Standard: opac white
- ° On Request: white translucent | transparent | black | Membrane combination (white outside black inside)
- ° Sandwich plate elements 40-60mm
- ° Real glass panels
- ° Membrane made of high-gloss PCS material, according to DIN 4102 B1 (flame retardant, water-repellent and UV-resistant)

NEW WAVE DESIGN.

NEW POSSIBILITIES.

NEW PERFORMANCES.

NEW EVENTCONCEPT.