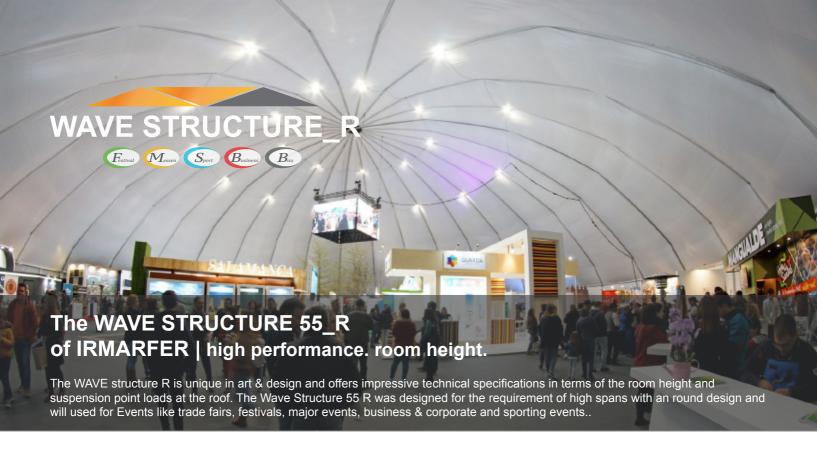

### **STRUCTURE**

- ° Polygon structure
- ° Ridge height WAVE 55 = 18m
- ° State-of-the-art technology & design
- ° Optical attractive constructions form
- ° Compatible with our adjustable flooring system





## **DIMENSIONAL SKETCH WAVE 55 R**

# LOAD CAPACITY

Maximum load of suspension points: (for Riggings) 

WAVE 55 R: 300 - 500 kg / point

### TYPE OF MEMBRANE

- ° Standard: opac white
- ° On Request: white translucent | transparent | black | Membrane combination (white outside black inside)
- ° Sandwich plate elements 40-60mm
- ° Real glass panels
- ° Membrane made of high-gloss PCS material, according to DIN 4102 B1 (flame retardant, water-repellent and UV-resistant)

NEW WAVE DESIGN.

NEW POSSIBILITIES.

NEW PERFORMANCES.

NEW EVENTCONCEPT.