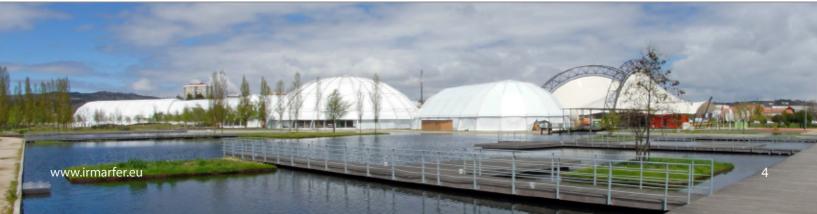

### **STRUCTURE**

- ° Polygon structure
- ° Ridge height WAVE 55 = 18m
- ° State-of-the-art technology & design
- ° Optical attractive constructions form
- ° Compatible with our adjustable flooring system





## **DIMENSIONAL SKETCH WAVE 55 R**

# LOAD CAPACITY

Maximum load of suspension points: (for Riggings) 

WAVE 55 R: 300 - 500 kg / point

### TYPE OF MEMBRANE

- ° Standard: opac white
- ° On Request: white translucent | transparent | black | Membrane combination (white outside black inside)
- ° Sandwich plate elements 40-60mm
- ° Real glass panels
- ° Membrane made of high-gloss PCS material, according to DIN 4102 B1 (flame retardant, water-repellent and UV-resistant)

NEW WAVE DESIGN.

NEW POSSIBILITIES.

NEW PERFORMANCES.

NEW EVENTCONCEPT.