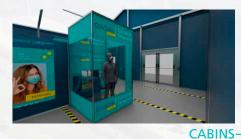

### **03. TUNNELS / DESINFECTION BOOTHS**

Tunnel for the disinfection of people and goods, with the aim of providing safe entrances for everyone, in particular for those who work in close contact with groups and, therefore, stand at greater risk.

Ideally, this disinfection tunnel should be installed at the entrance to public offices, supermarkets, airports, hospitals, ports, stations, etc.

Two alternative solutions has been developed, for outdoor or indoor application.

Swiftly assembled, suitable for permanent or temporary installation, the tunnels can be connected for placement in temporary structures or in already existing buildings.

Indoor

**Branding possibility** 