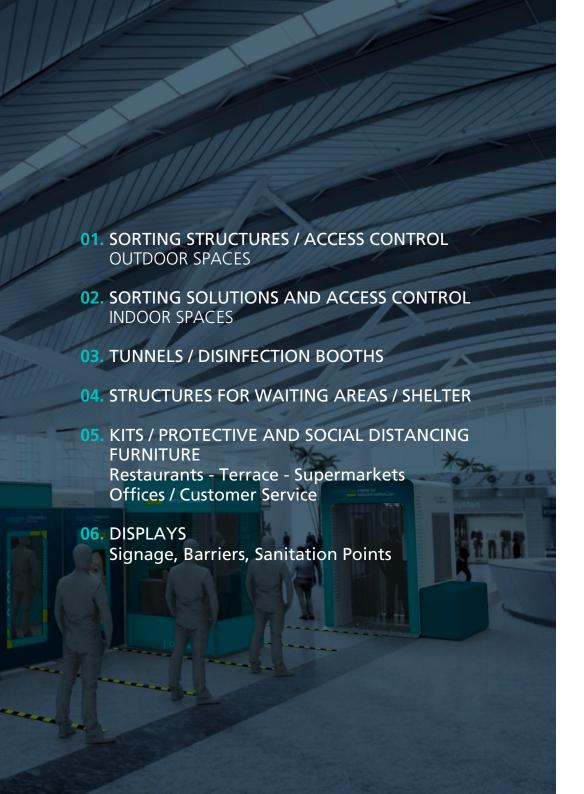

A multidisciplinary team, dedicated to the development of these solutions, allows us to design and develop structures, equipment and other resources for, among others:

- Access control, shift changes in industrial units or services;
- The admission process in public spaces that involve heavy customer circulation, such as airports, public transport, shopping centers;
- The admission process at sporting, cultural or recreational events characterized by the physical proximity of the participants
- The process of social separation and distancing, through the creation of barriers and modular separators, for the adaptation of different spaces, in offices, restaurants or in other situations in which, the minimization of contamination risks can be a factor of trust for customers and users, essential to increase activity;

IRMARFER provides a complete solution that combines the provision of bespoke sorting or access control facilities, with temperature measurement equipment - in accordance with WHO recommendations to create the safest and most efficient solution to protect work teams, as well as visitors or customers.

Optional space reserved for positive cases

Protected cabinets for control technician

Separating screens with different options

Demarcation signage for queues and spacing

# **02. SORTING SOLUTIONS AND ACCESS CONTROL** - INDOOR SPACES

In indoor spaces with large circulation flows, whether employees, visitors or passengers, the need for access control, screening and guidance, becomes crucial for the protection of everyone.

IRMARFER, through a modular construction system, makes available to the different spaces a set of solutions for the creation of circulation and social distance corridors, offices, segregation spaces, gantries with thermal cameras and respective readers, among other solutions.

# 04. STRUCTURES FOR WAITING AREAS / SHELTER

The access to the interior of the industrial and commercial spaces, due to the necessary control and sorting processes, as well as the gradual cadence of the entrances, origin the need to create waiting areas or shelters, which allow, greater comfort and protection of climatic conditions, contributing in that way to a better organization and control of the ongoing operations.

# 05. KITS / PROTECTIVE AND SOCIAL DISTANCING FURNITURE

The safe return requires new behaviors, as well as the implementation of protective measures, which can generate the feeling of security, comfort and confidence.

## 06. DISPLAYS - Signage, Barriers, Sanitation Points